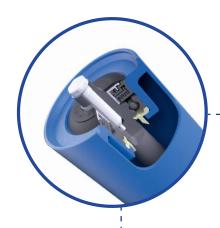

# Precise temperature measurement on site

Our Sensing Idler rollers are equipped with Sensing Idler NODE smart wireless temperature sensors, which are securely installed directly in the shaft of the roller. This enables precise temperature measurement right at the bearing for maximum safety and efficiency of your conveyor belt.

# **Sensing Idler NODE**

- Integrated, wireless temperature sensor
- · Easy installation with wrench head
- Energy-efficient mesh node technology for minimum 5 years of battery life