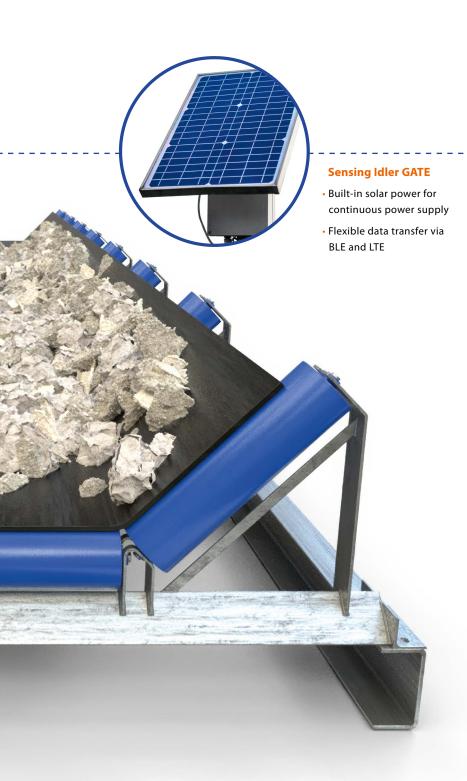

# System connected

Küpper Sensing Idler is an innovative conveyor belt monitoring system. The Sensing Idler NODE integrated into the idler collects temperature data and sends it wirelessly via BLE mesh to the Sensing Idler GATE, which transmits the data via LTE to the cloud.

# **Sensing Idler NODE**

- Integrated, wireless temperature sensor
- · Easy installation with wrench head
- Energy-efficient mesh node technology for minimum 5 years of battery life