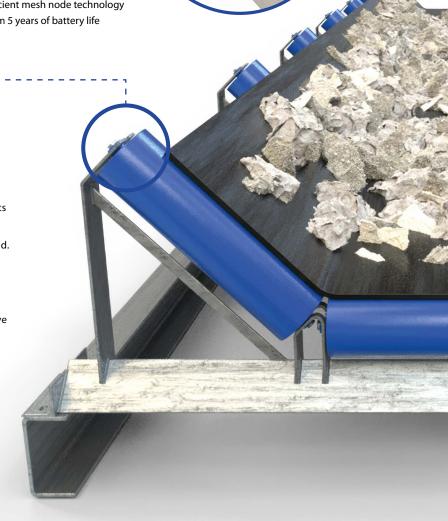

# Precise temperature measurement on site

Our Sensing Idler rollers are equipped with Sensing Idler NODE smart wireless temperature sensors, which are securely installed directly in the shaft of the roller. This enables precise temperature measurement right at the bearing for maximum safety and efficiency of your conveyor belt.

# **Sensing Idler NODE**

- Integrated, wireless temperature sensor
- · Easy installation with wrench head
- Energy-efficient mesh node technology for minimum 5 years of battery life