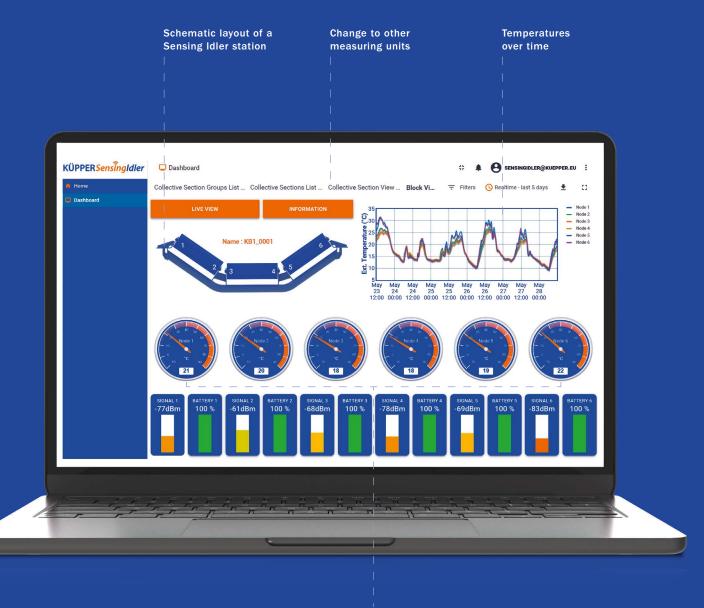

# **Idler Cloud Platform**

- Complete fleet visibility with realtime alerts (email or SMS)
- Visualization of temperature curves with intelligent grouping
- Detailed temperature analysis for user-defined time periods