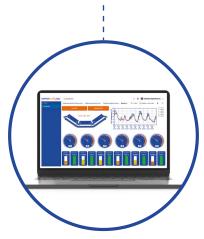

# **Idler Cloud Platform**

- Complete fleet visibility with realtime alerts (email or SMS)
- Visualization of temperature curves with intelligent grouping
- Detailed temperature analysis for user-defined time periods

The Sensing Idler cloud platform processes the data in an easyto-use manner and provides a comprehensive view of system status. This enables early detection of overheating and proactive response to faults.